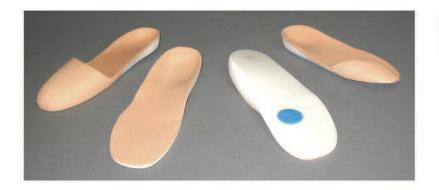

### **A5513 Custom Diabetic Orthotics**

Made according to Medicare's revised requirements

Orthofeet is offering now A5513 custom diabetic orthotics, which are molded on a positive model of the foot, and fully adhere to Medicare's revised requirements.

#### **A5513 Custom Diabetic Orthotics**

- Advanced Multi-layer construction
- Low cost orthotic accommodations, including Toe-Fillers, Cutaways, and Metatarsal pads
- Competitive prices & dedicated customer service